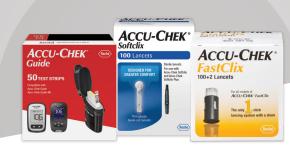

### **PAYING MORE THAN \$19.99 FOR YOUR STRIPS?**

Save on refills starting at \$19.99 for 50-ct. Accu-Chek Guide test strips. And just \$10 more for each additional 50-ct. test strips.

## Lancets now included in the Accu-Chek Prescription Discount program.

Just \$12.50 for 102-count Accu-Chek FastClix lancets or 100-count Accu-Chek Softclix lancets.

Up to 600 test strips for \$129.99. Unlimited lancets. Prescription required. Visit accu-chek.com/save for full program details. Exclusions apply.