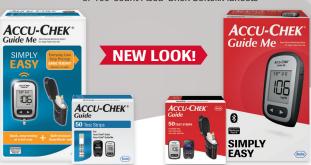

# **NEW LOOK.**

#### Simply bundle all this, starting at \$49.99!

- Accu-Chek Guide Me meter
- 100 Accu-Chek Guide test strips
- 102-count Accu-Chek FastClix lancets or 100-count Accu-Chek Softclix lancets

1 \$49.99 is the combined price when prescriptions are filled for (1) Accu-Chek Guide Me meter, (1) 100-ct Accu-Chek Guide test strips or (2) 50-ct Accu-Chek Guide test strips, and (1) 102-ct FastClix lancets or (1) 100-ct Softclix lancets. Dispensing an Accu-Chek Guide Meter or different quantities of Accu-Chek Guide test strips or FastClix Lancets or Softclix Lancets will cause a variance in the combined price. Terms and exclusions apply.